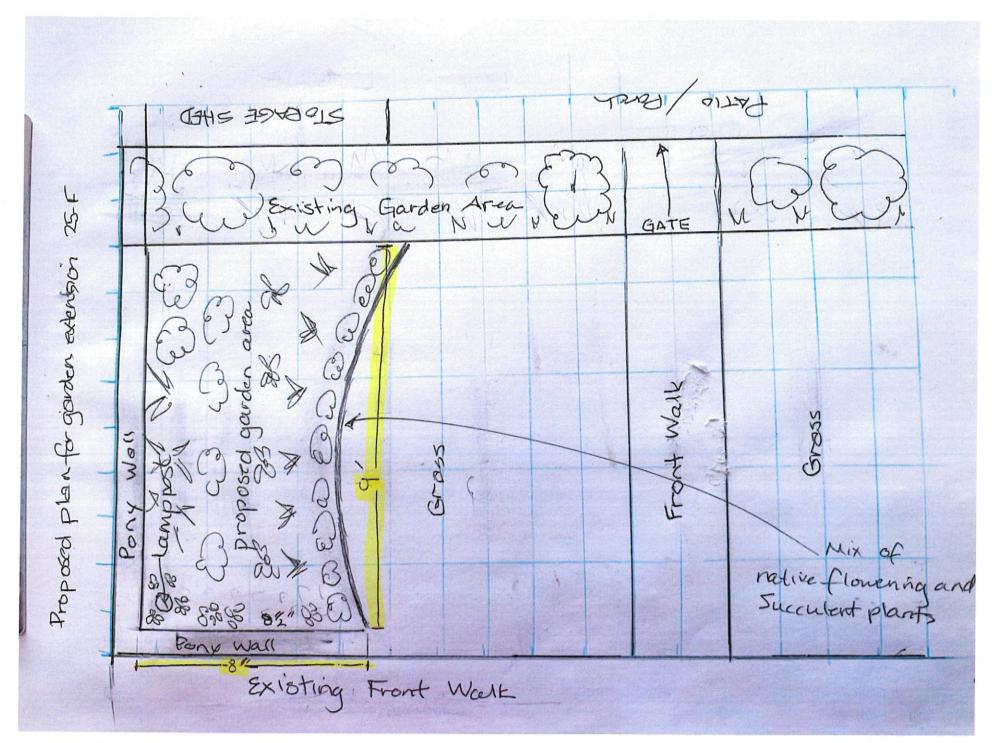

SOUTHERN PROPERTY FIRE PROTECTION - FIRE EXTINGUISHER CERTIFICATION GOOD THROUGH 12/2024

DISCUSS AND VOTE TO APPROVE GARDEN PROPOSAL FOR UNIT 25-F

DISCUSS AND VOTE TO APPROVE ESTIMATE FROM SERVICE MAINTENANCE TO REPLACE BOLLARDS AND PAINT CURBS BEHIND CARPORT 3 AT A COST OF \$1,760.00

## **MEMO**

**TO:** MUTUAL BOARD OF DIRECTORS

FROM: MUTUAL ADMINISTRATION

SUBJECT: DISCUSS AND VOTE TO APPROVE GARDEN PROPOSAL FOR UNIT 01-025-

F (BUILDING INSPECTOR, ITEM A)

**DATE:** FEBRUARY 22, 2024

CC: MUTUAL FILE

I move to approve the garden proposal for Unit 01-025-F to extend garden area, work to be done at the shareholders expense.