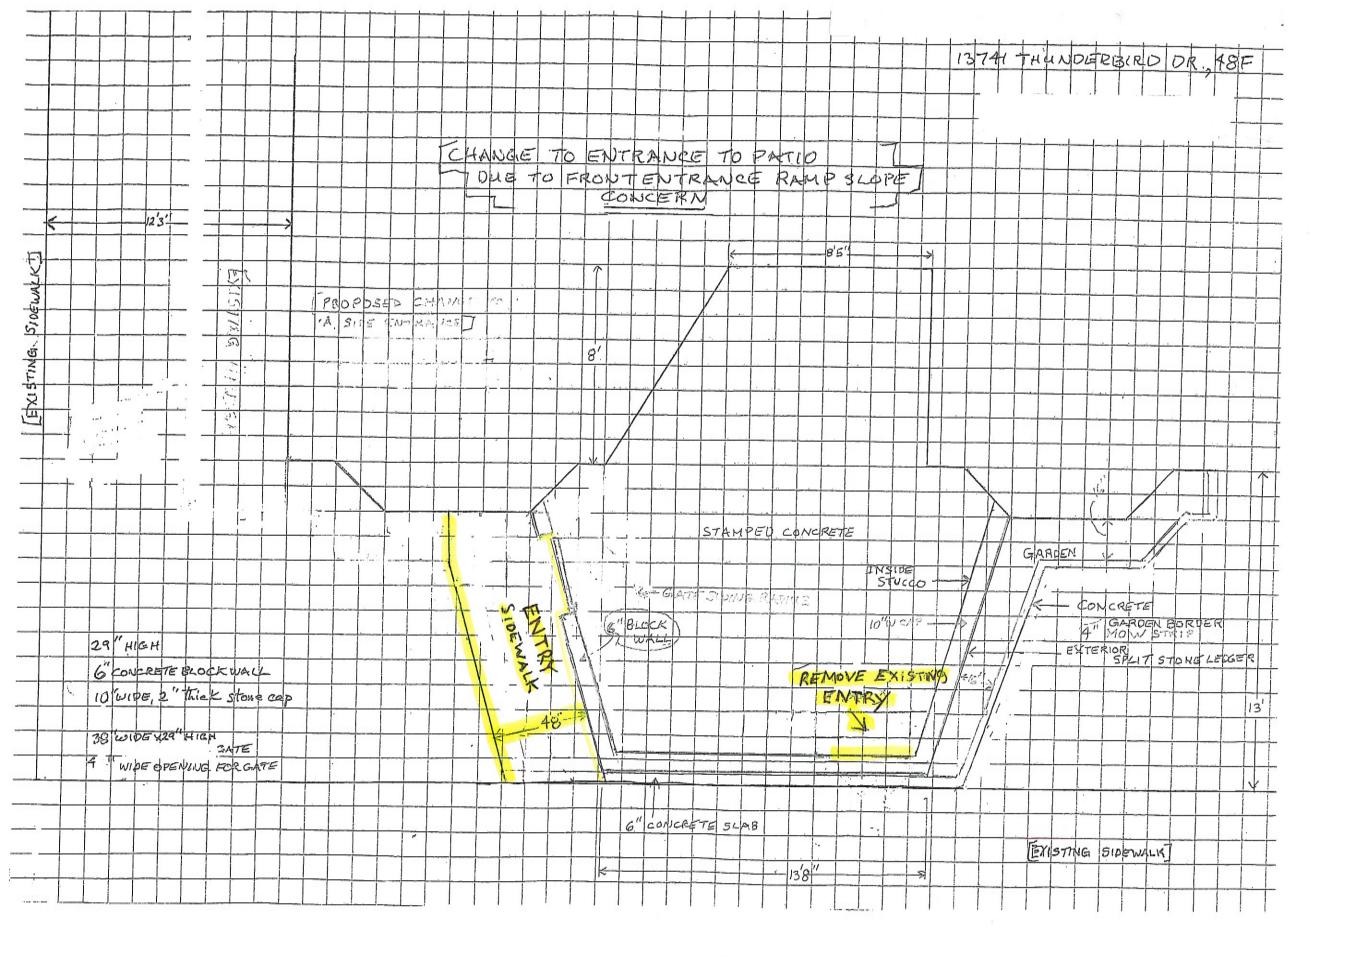

DISCUSS & VOTE TO APPROVE REVISION / CHANGES TO APPROVED PATIO PLANS AT 48-F

**DISCUSS PHYSICAL PROPERTY ITEMS** 

## **MEMO**

TO: MUTUAL BOARD OF DIRECTORS

FROM: MUTUAL ADMINISTRATION

SUBJECT: DISCUSS AND VOTE TO APPROVE REVISION CHANGES TO APPROVED

PATIO PROPOSAL FOR UNIT 048-F (BUILDING INSPECTOR, ITEM C)

**DATE:** FEBRUARY 22, 2024

CC: MUTUAL FILE

I move to approve revision changes to approved patio proposal for Unit 048-F, work to be done at the shareholders expense.