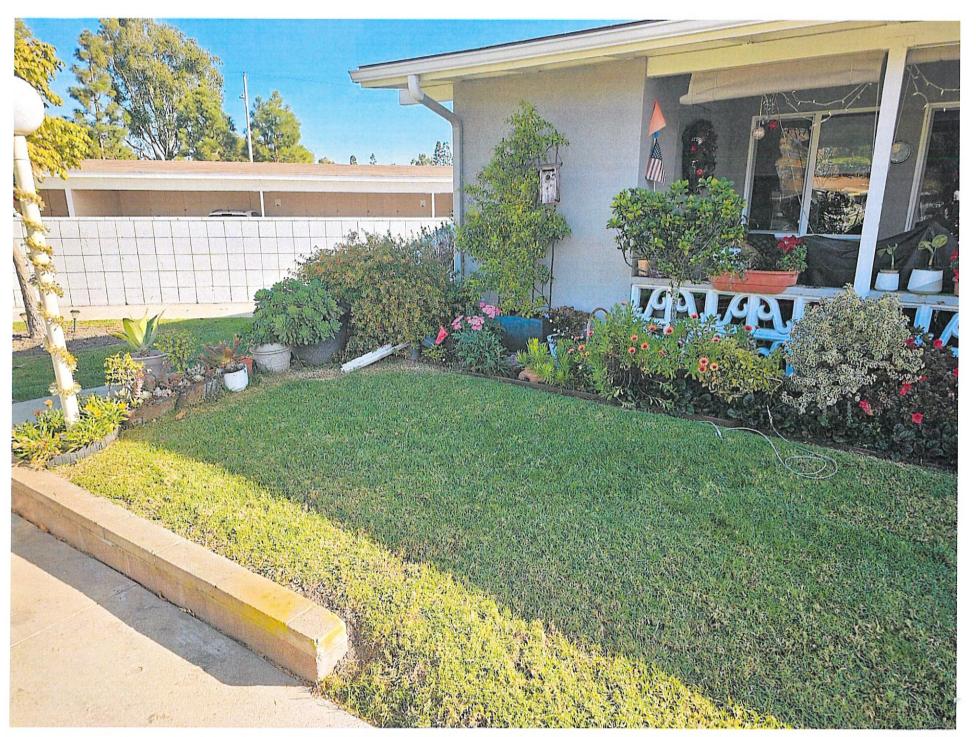

SOUTHERN PROPERTY FIRE PROTECTION - FIRE EXTINGUISHER CERTIFICATION GOOD THROUGH 12/2024

DISCUSS AND VOTE TO APPROVE GARDEN PROPOSAL FOR UNIT 25-F

DISCUSS AND VOTE TO APPROVE ESTIMATE FROM SERVICE MAINTENANCE TO REPLACE BOLLARDS AND PAINT CURBS BEHIND CARPORT 3 AT A COST OF \$1,760.00

## **MEMO**

**TO:** MUTUAL BOARD OF DIRECTORS

FROM: MUTUAL ADMINISTRATION

SUBJECT: DISCUSS AND VOTE TO APPROVE GARDEN PROPOSAL FOR UNIT 01-025-

F (BUILDING INSPECTOR, ITEM A)

**DATE:** FEBRUARY 22, 2024

CC: MUTUAL FILE

I move to approve the garden proposal for Unit 01-025-F to extend garden area, work to be done at the shareholders expense.