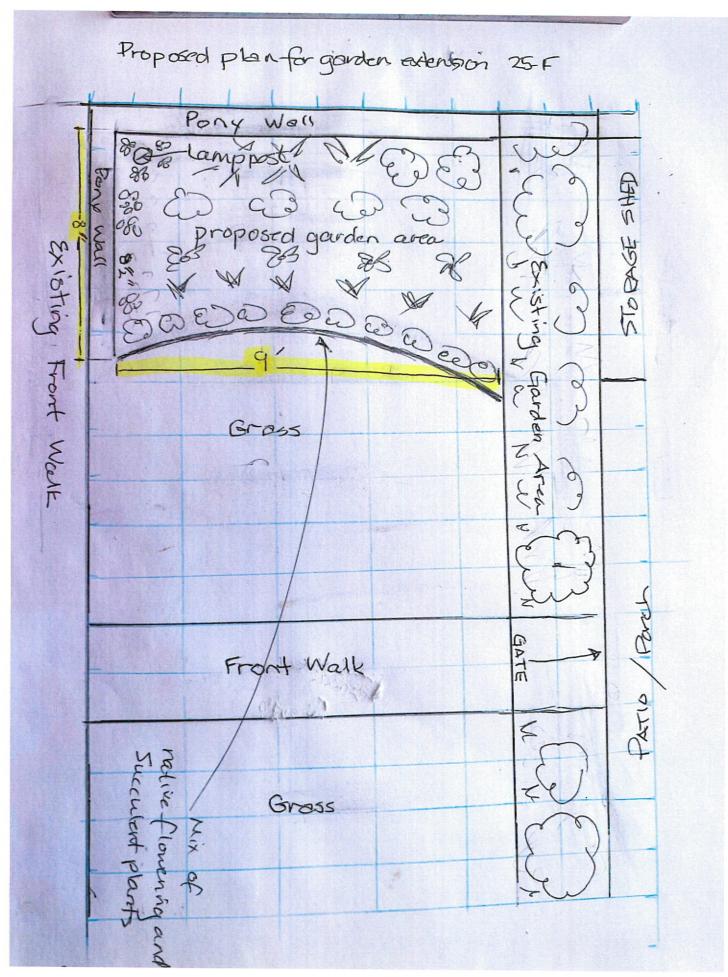

## **MEMO**

TO: MUTUAL BOARD OF DIRECTORS

FROM: MUTUAL ADMINISTRATION

SUBJECT: DISCUSS AND VOTE TO APPROVE EXTENDED PLANTER FOR UNIT 25-F

(BUILDING INSPECTOR, ITEM B)

**DATE:** JANUARY 25, 2024

CC: MUTUAL FILE

I move to approve the extended planter proposal for unit 01-025-F, work to be done at the shareholder's expense.